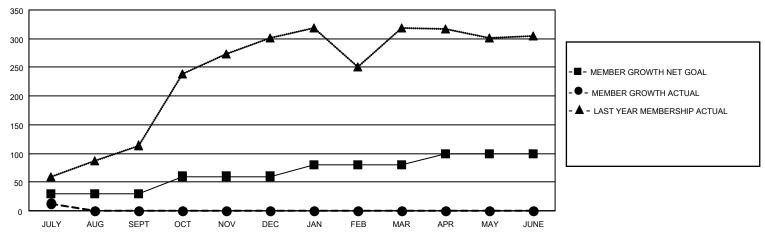

## GOALS AND ACTUAL MEMBERS CUMULATIVE

| DROPPED CLUBS: 0 |    | 11 CLUBS OF 81 ADDED 1 OR MORE<br>NEW MEMBERS | GENDER DISTRIBUTION  MALE 2,068 (76.51%) |               |       |
|------------------|----|-----------------------------------------------|------------------------------------------|---------------|-------|
| DROPPED MEMBERS  |    |                                               | FEMALE                                   | 635 (23.49%)  |       |
|                  |    |                                               |                                          |               |       |
| DECEASED         | 1  | CLICK HERE FOR CUMULATIVE                     | TOTAL FAMILY UNIT MEMBERS                |               | 1,018 |
| CLUB CANCELLED   | 0  | MEMBERSHIP DATA                               |                                          |               |       |
| OTHER            | 39 |                                               | FAMILY MEMBER                            | S PAYING HALF | 591   |
| TOTAL            | 40 |                                               |                                          |               |       |

## MONTHLY MEMBERSHIP PROGRESS REPORT

LOCATION INDIA District 320 F Results as of: 7/31/2021

| Clubs         |               |             |               | Members               |                        |                         |                                                    |  |
|---------------|---------------|-------------|---------------|-----------------------|------------------------|-------------------------|----------------------------------------------------|--|
|               | RESULTS FOR   | R 2021-2022 |               | RESULTS FOR 2021-2022 |                        |                         |                                                    |  |
| QUARTER       | NEW CLUB GOAL | NEW CLUBS   | DROPPED CLUBS | QUARTER MEMI          | BER GROWTH NET<br>GOAL | MEMBER GROWTH<br>ACTUAL | DROPPED<br>MEMBERS ACTUAL<br>(including transfers) |  |
| JULY/AUG/SEPT | 1             | 1           | 0             | JULY/AUG/SEPT         | 30                     | 53                      | 40                                                 |  |
| OCT/NOV/DEC   | 1             | 0           | 0             | OCT/NOV/DEC           | 30                     | 0                       | 0                                                  |  |
| JAN/FEB/MAR   | 2             | 0           | 0             | JAN/FEB/MAR           | 20                     | 0                       | 0                                                  |  |
| APR/MAY/JUNE  | 1             | 0           | 0             | APR/MAY/JUNE          | 20                     | 0                       | 0                                                  |  |