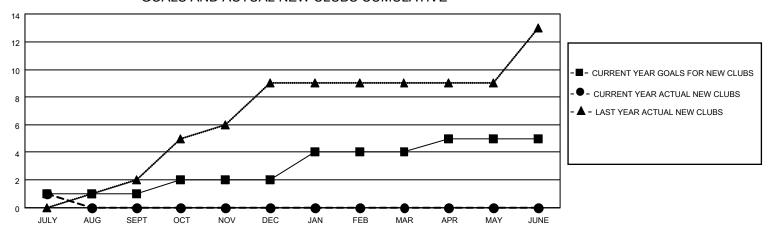

## GOALS AND ACTUAL NEW CLUBS CUMULATIVE

## MONTHLY MEMBERSHIP PROGRESS REPORT

LOCATION INDIA District 320 F Results as of: 7/31/2021

| Clubs         |               |             |               | Members               |                        |                         |                                                    |  |
|---------------|---------------|-------------|---------------|-----------------------|------------------------|-------------------------|----------------------------------------------------|--|
|               | RESULTS FOR   | R 2021-2022 |               | RESULTS FOR 2021-2022 |                        |                         |                                                    |  |
| QUARTER       | NEW CLUB GOAL | NEW CLUBS   | DROPPED CLUBS | QUARTER MEMI          | BER GROWTH NET<br>GOAL | MEMBER GROWTH<br>ACTUAL | DROPPED<br>MEMBERS ACTUAL<br>(including transfers) |  |
| JULY/AUG/SEPT | 1             | 1           | 0             | JULY/AUG/SEPT         | 30                     | 53                      | 40                                                 |  |
| OCT/NOV/DEC   | 1             | 0           | 0             | OCT/NOV/DEC           | 30                     | 0                       | 0                                                  |  |
| JAN/FEB/MAR   | 2             | 0           | 0             | JAN/FEB/MAR           | 20                     | 0                       | 0                                                  |  |
| APR/MAY/JUNE  | 1             | 0           | 0             | APR/MAY/JUNE          | 20                     | 0                       | 0                                                  |  |